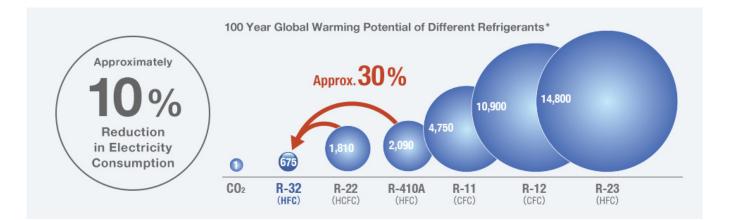

- R-32 is the most balanced refrigerant in terms of environmental impact, energy efficiency, safety, and cost-effectiveness.
- Because R-32 efficiently conveys heat, it can reduce electricity consumption up to approximately 10% compared to that of air conditioners using refrigerant R-22. Compared to the refrigerants widely used today such as R-22 and R-410A, R-32 has a global warming potential (GWP) that is one-third lower and is remarkable for its low environmental impact.

Environmental Impact of Air Conditioner Refrigerants and Trends

|                       | Ozone Depletion<br>Potential (ODP) | 100 Year Global<br>Warming Potential of<br>Different Refrigerants* <sup>1</sup> |
|-----------------------|------------------------------------|---------------------------------------------------------------------------------|
| R12<br>(CFC)          | 1.0                                | 10,900                                                                          |
| R22<br>(HCFC)         | 0.055                              | 1,810                                                                           |
| <b>R410A</b><br>(HFC) | 0                                  | 2,090                                                                           |
|                       |                                    |                                                                                 |
| <b>R32</b><br>(HFC)   | 0                                  | 675                                                                             |

\*Source: Values for 100 year global warming potential (GWP) from IPCC Fourth Assessment Report. Comparative 100 year GWP: HFC410A, 2,090; HFC32, 675.

> R-32 efficiently conveys heat and can reduce electricity consumption up to approximately 10% compared to that of air conditioners using refrigerant R-22. Compared to the refrigerants R-22 and R-410A, R-32 has a global warming potential (GWP) that is one-third lower and is renowned for its low environmental impact.