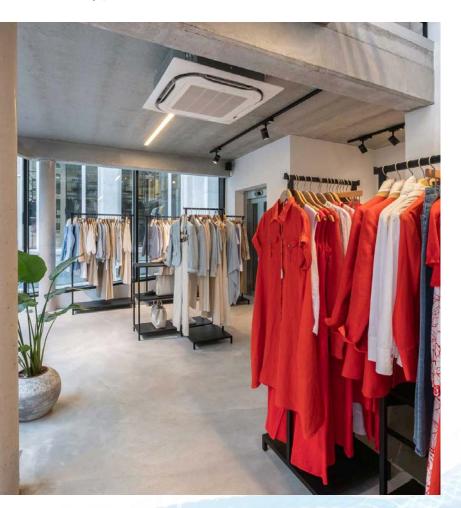

#### **CEILING MOUNTED CASSETTE**

#### Our expert team can assess your shop's needs and recommend the perfect system for your retail space.

For larger retail spaces, ceiling-mounted 'cassette' units are ideal. They evenly distribute cool air, keeping every corner comfortable. Their sleek design allows flush ceiling installation, preserving the store's aesthetics.

#### Benefits:

- Even air distribution
- Discreet, space-saving installation
- Ideal for medium to large retail spaces

For an efficient, discreet cooling solution, ducted units are ideal. Concealed ducts distribute air through vents, preserving a clean, stylish space. Perfect for luxury stores, malls, and multi-level shops..